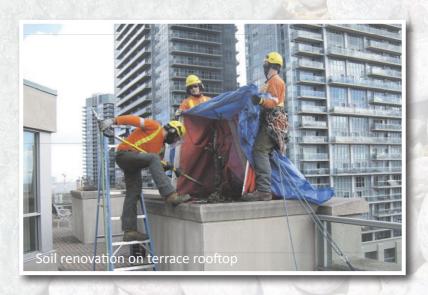

### SOIL CARE

Rooftop gardens have very specific soil conditions. Much like the soil in a pot, resources quickly become limited. Challenges often arise from depleted nutrients, poor water drainage, compacted soil, biologically inactive soil, and pH imbalances. A soil care program addresses these issues through soil analysis, soil renovation and ongoing treatment and monitoring.