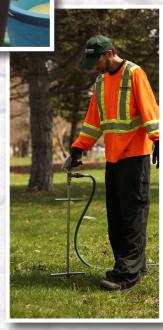

# **FEEDING**

Trees and woody plants can grow and thrive in the rooftop setting, provided they are given the resources they need. Limited soil volumes must be regularly supplemented. Our pressurized liquid feeding system adds the critical fertilizers and soil conditioners that are so important for sustainable, healthy growth.