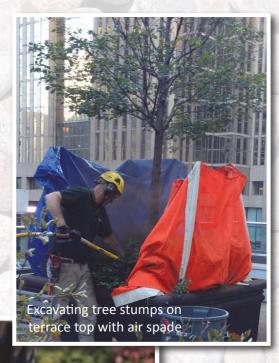

## **PLANTING**

Natural cycles often require planting to be renewed in the landscape. Removal of trees and shrubs in terrace gardens requires specialized equipment and techniques. Planting new trees on terraces is particularly technical work and good species choice is critical. Our arborists can ensure all the facets of this cycle are completed professionally.