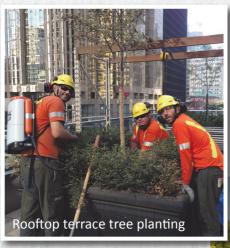

## **PLANTING**

Natural cycles often require planting to be renewed in the landscape. Removal of trees and shrubs in terrace gardens requires specialized equipment and techniques. Planting new trees on terraces is particularly technical work and good species choice is critical. Our arborists can ensure all the facets of this cycle are completed professionally.