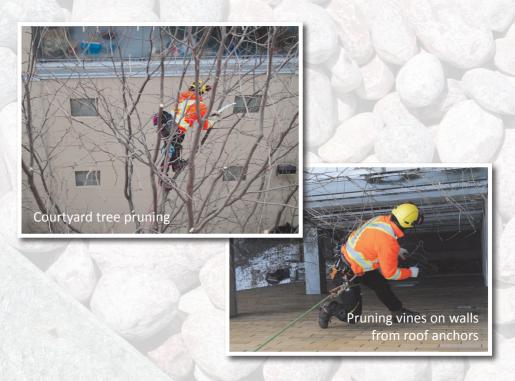

### PRUNING

Woody plants require ongoing pruning as they grow and change. Our arborists have the tools and expertise to fine prune everything from your ornamental shrubs to large shade trees. Our teams are well equipped and experienced in terrace garden work. Our pruning strategies are informed and carefully executed, delivering immediate result and fostering long-term goals within the space.