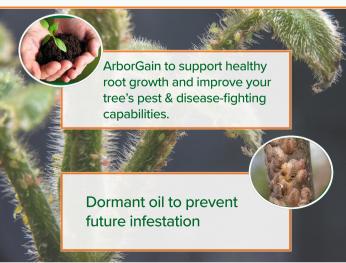

## Is Your Tree Under Stress?

Thin canopy? Weak foliage? Leaves dropping early?

Did your tree have a pest problem this summer?

Do you have damage from aphids, scale, caterpillars or other pests?