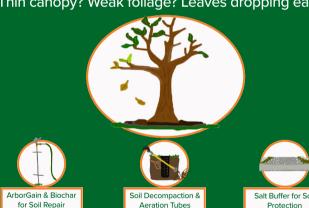

## Is Your Tree Under Stress?

Thin canopy? Weak foliage? Leaves dropping early?

Did your tree have a pest problem this summer?

Do you have damage from aphids, scale, caterpillars or other pests?